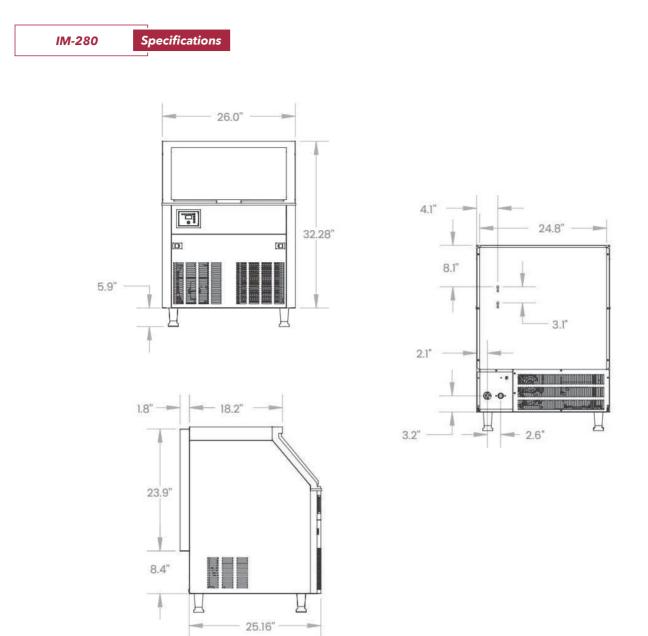

## Warranty:

• One year parts and labour. For full warranty details visit https://www.efifoodequip.com/ warranty-info.php

| Model   | Refrigerant<br>_ | Dimension<br>(mm)<br>(inch) |       |       | Condenser<br>Unit | Amps | Voltage<br>(V/Hz) | Power<br>(W) | Bin<br>Capacity<br>(kg) | Output<br>LB/24hr<br>(kg) | Net Weight<br>(kg)<br>(lb) |
|---------|------------------|-----------------------------|-------|-------|-------------------|------|-------------------|--------------|-------------------------|---------------------------|----------------------------|
|         |                  | W                           | D     | Н     | _                 |      |                   |              | (lb)                    | (lb)                      | (10)                       |
| 114 200 | R290 -           | 660                         | 685   | 970   | – Air             | 8.8  | 110/60            | 726 -        | 36                      | 127                       | 67                         |
| IM-280  |                  | 26                          | 26.96 | 38.18 |                   |      |                   |              | 80                      | 280                       | 147                        |