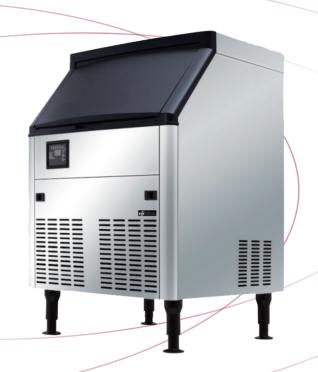

## **Cube Ice Machine**

Model No: **IM-220** 

IM-220

Features

## Features:

- Corrosion resistant exterior
- Door allows easy access to ice in the bin
- Durable core micro-computer control system for quick and easy operation
- A special built-in follow water type evaporator, increases the transparency and hardness of the ice
- Special injection tank, simple and clean, nice heat preservation performance, effectively keeps ice more hard
- Unique ice type gives a refreshing, crisp and clean tasting full cube sized ice