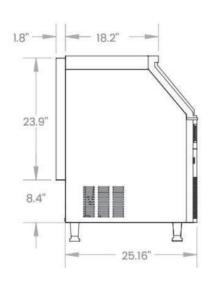

## Warranty:

 One year parts and labour. For full warranty details visit https://www.efifoodequip.com/ warranty-info.php

| Model  | Refrigerant<br>- | Dimension<br>(mm)<br>(inch) |       |       | Condenser<br>Unit | Amps | Voltage<br>(V/Hz) | Power<br>(W) | Bin<br>Capacity<br>(kg) | Output<br>LB/24hr<br>(kg) | Net Weight<br>(kg)<br>(lb) |
|--------|------------------|-----------------------------|-------|-------|-------------------|------|-------------------|--------------|-------------------------|---------------------------|----------------------------|
|        |                  | W                           | D     | Н     |                   |      |                   |              | (lb)                    | (lb)                      | ()                         |
| IM-220 | R290 -           | 660                         | 685   | 970   | - Air             | 6    | 115/60            | 526 -        | 36                      | 95                        | 66                         |
|        |                  | 26                          | 26.96 | 38.18 |                   |      |                   |              | 80                      | 210                       | 145                        |