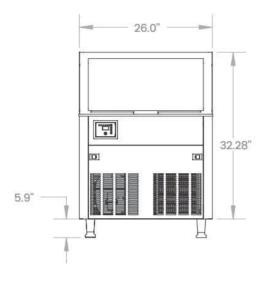

## Warranty:

 One year parts and labour. For full warranty details visit https://www.efifoodequip.com/ warranty-info.php

| Model  | Refrigerant<br>- | Dimension<br>(mm)<br>(inch) |       |       | Condenser<br>Unit | Amps | Voltage<br>(V/Hz) | Power<br>(W) | Bin<br>Capacity<br>(kg) | Output<br>LB/24hr<br>(kg) | Net Weight<br>(kg)<br>(lb) |
|--------|------------------|-----------------------------|-------|-------|-------------------|------|-------------------|--------------|-------------------------|---------------------------|----------------------------|
|        |                  | W                           | D     | Н     |                   |      |                   |              | (lb)                    | (lb)                      | ()                         |
| IM-220 | R290 -           | 660                         | 685   | 970   | - Air             | 6    | 115/60            | 526 -        | 36                      | 95                        | 66                         |
|        |                  | 26                          | 26.96 | 38.18 |                   |      |                   |              | 80                      | 210                       | 145                        |