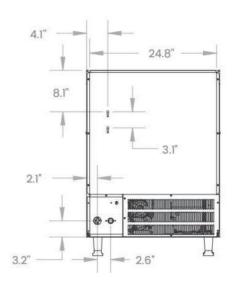

## Warranty:

 One year parts and labour. For full warranty details visit https://www.efifoodequip.com/ warranty-info.php

| Model  | Refrigerant<br>- | Dimension<br>(mm)<br>(inch) |       |       | Condenser<br>Unit | Amps | Voltage<br>(V/Hz) | Power<br>(W) | Bin<br>Capacity<br>(kg) | Output<br>LB/24hr<br>(kg) | Net Weight<br>(kg)<br>(lb) |
|--------|------------------|-----------------------------|-------|-------|-------------------|------|-------------------|--------------|-------------------------|---------------------------|----------------------------|
|        |                  | W                           | D     | Н     |                   |      |                   |              | (lb)                    | (lb)                      | ()                         |
| IM-220 | R290 -           | 660                         | 685   | 970   | - Air             | 6    | 115/60            | 526 -        | 36                      | 95                        | 66                         |
|        |                  | 26                          | 26.96 | 38.18 |                   |      |                   |              | 80                      | 210                       | 145                        |