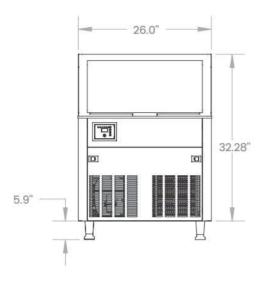

## Specifications

| Model  | Refrigerant<br>- | Dimension<br>(mm)<br>(inch) |       |       | Condenser<br>Unit | Amps | Voltage<br>(V/Hz) | Power<br>(W) | Bin<br>Capacity<br>(kg) | Output<br>LB/24hr<br>(kg) | Net Weight<br>(kg)<br>(lb) |
|--------|------------------|-----------------------------|-------|-------|-------------------|------|-------------------|--------------|-------------------------|---------------------------|----------------------------|
|        |                  | W                           | D     | Н     |                   |      |                   |              | (lb)                    | (lb)                      | (10)                       |
| IM-160 | R290 -           | 660                         | 685   | 970   | – Air             | 5    | 115/60            | 451          | 36                      | 73                        | 65                         |
|        |                  | 26                          | 26.96 | 38.18 |                   |      |                   |              | 80                      | 160                       | 143                        |