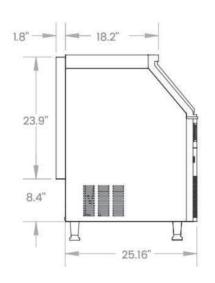

## Specifications

| Model  | Refrigerant<br>- | Dimension<br>(mm)<br>(inch) |       |       | Condenser<br>Unit | Amps | Voltage<br>(V/Hz) | Power<br>(W) | Bin<br>Capacity<br>(kg) | Output<br>LB/24hr<br>(kg) | Net Weight<br>(kg)<br>(lb) |
|--------|------------------|-----------------------------|-------|-------|-------------------|------|-------------------|--------------|-------------------------|---------------------------|----------------------------|
|        |                  | W                           | D     | Н     |                   |      |                   |              | (lb)                    | (lb)                      | (10)                       |
| IM-160 | R290 -           | 660                         | 685   | 970   | – Air             | 5    | 115/60            | 451          | 36                      | 73                        | 65                         |
|        |                  | 26                          | 26.96 | 38.18 |                   |      |                   |              | 80                      | 160                       | 143                        |