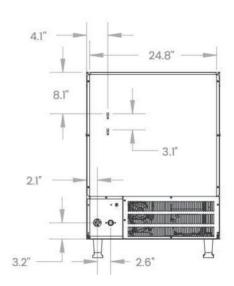

## Specifications

| Model  | Refrigerant<br>- | Dimension<br>(mm)<br>(inch) |       |       | Condenser<br>Unit | Amps | Voltage<br>(V/Hz) | Power<br>(W) | Bin<br>Capacity<br>(kg) | Output<br>LB/24hr<br>(kg) | Net Weight<br>(kg)<br>(lb) |
|--------|------------------|-----------------------------|-------|-------|-------------------|------|-------------------|--------------|-------------------------|---------------------------|----------------------------|
|        |                  | W                           | D     | Н     |                   |      |                   |              | (lb)                    | (lb)                      | (10)                       |
| IM-160 | R290 -           | 660                         | 685   | 970   | – Air             | 5    | 115/60            | 451          | 36                      | 73                        | 65                         |
|        |                  | 26                          | 26.96 | 38.18 |                   |      |                   |              | 80                      | 160                       | 143                        |