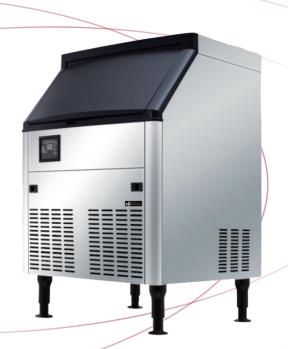

# **Cube Ice Machine**

Model No: **IM-160** 

IM-160

Features

#### Features:

- Corrosion resistant exterior
- Door allows easy access to ice in the bin
- Durable core micro-computer control system for quick and easy operation
- A special built-in follow water type evaporator, increases the transparency and hardness of the ice
- Special injection tank, simple and clean, nice heat preservation performance, effectively keeps ice more hard
- Unique ice type gives a refreshing, crisp and clean tasting full cube sized ice