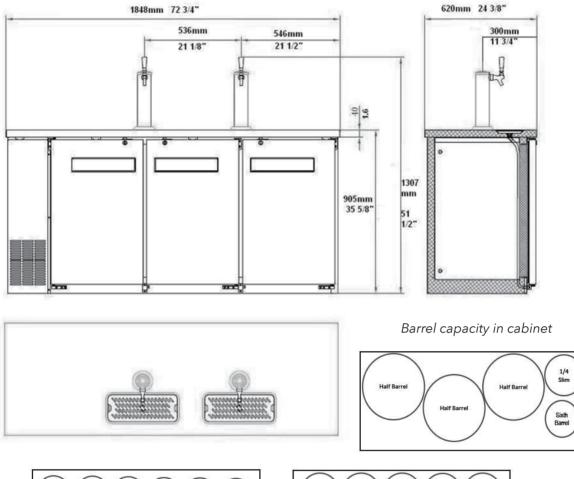

Warranty:

• Two year parts and labour; Five years on compressor. For full warranty details visit https:// www.efifoodequip.com/warranty-info.php

| Model           | Refrigerant | Doors | Dimension<br>(mm)<br>(inch) |      |      | HP     | Voltage  | Amps | Capacity<br>1/2 Barrels | Net Weight<br>(KG)<br>(LBS) | Temperature<br>Range |
|-----------------|-------------|-------|-----------------------------|------|------|--------|----------|------|-------------------------|-----------------------------|----------------------|
|                 |             |       | W                           | D    | Н    |        |          |      |                         | (203)                       |                      |
| CBBDD3-<br>72CC | R290        | 3     | 1848                        | 620  | 905  | - 1/3+ | 115/60/1 | 3.96 | 3 -                     | 174.6                       | 0.5 ~ 5°C            |
|                 |             |       | 72.8                        | 24.4 | 35.6 |        |          |      |                         | 385                         | 33 ~ 41°F            |