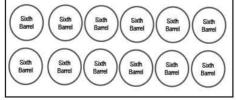

- R290 refrigerant
- Foamed-in polyurethane cell insulation
- Chrome plated taps (2 towers with 2 taps each)
- Couplings for attaching the kegs are connected
- Tubing and regulator for connecting the beer gas is not included