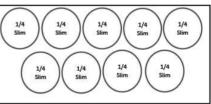

- R290 refrigerant
- Foamed-in polyurethane cell insulation
- Chrome plated taps (2 towers with 2 taps each)
- Couplings for attaching the kegs are connected
- Tubing and regulator for connecting the beer gas is not included