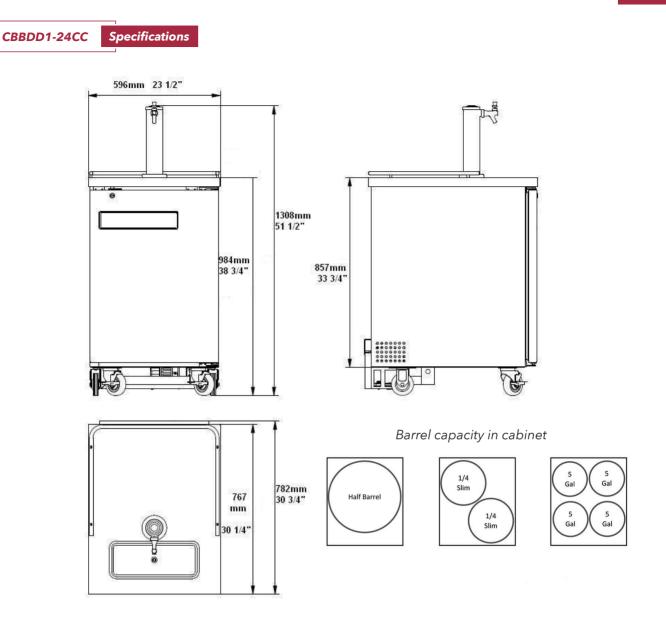

## Warranty:

• Two year parts and labour; Five years on compressor. For full warranty details visit https:// www.efifoodequip.com/warranty-info.php

| Model           | Refrigerant | Doors | Dimension<br>(mm)<br>(inch) |      |      | HP     | Voltage  | Amps | Capacity<br>1/2 Barrels | Net Weight<br>(KG)<br>(LBS) | Temperature<br>Range |
|-----------------|-------------|-------|-----------------------------|------|------|--------|----------|------|-------------------------|-----------------------------|----------------------|
|                 |             |       | W                           | D    | Н    | _      |          |      |                         | (LD3)                       |                      |
| CBBDD1-<br>24CC | R290        | 1     | 596                         | 782  | 984  | - 1/6+ | 115/60/1 | 1.92 | 1 -                     | 84.8                        | 0.5 ~ 5°C            |
|                 |             |       | 23.5                        | 30.8 | 38.7 |        |          |      |                         | 187                         | 33 ~ 41°F            |