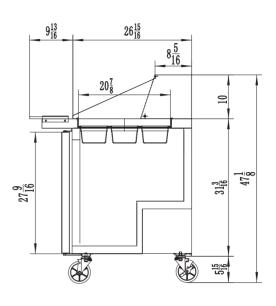

## Features:

- Front breathing, side mount compressor
- Exterior & interior stainless steel construction
- Environmentally friendly R290 refrigerant
- Includes 12 (1/6-size), 4" deep clear polycarbonate food pans in countertop prep area
- Full length removable cutting board included
- Heavy duty Embraco compressor
- Self-closing and stay open door
- Efficient refrigeration system
- Recessed door handle
- Magnetic door gaskets

## Warranty:

 Two year parts and labour; Five years on compressor. For full warranty details visit https:// www.efifoodequip.com/warranty-info.php

| Model            | Refrigrant | Doors | Shelves _ | Dimension<br>(mm)<br>(inch) |      |      | HP    | Voltage | Amps | Capacity<br>(L) | Net<br>Weight<br>(KG) | Temperature<br>Range |
|------------------|------------|-------|-----------|-----------------------------|------|------|-------|---------|------|-----------------|-----------------------|----------------------|
|                  |            |       |           | W                           | D    | Н    |       |         |      | (Cu Ft.)        | (LBS)                 | 95                   |
| CMDR1-<br>27VC-L | R290       | 1     | 1 -       | 698                         | 863  | 1196 | - 1/6 | 115/60  | 2.3  | 224             | 77                    | 1 ~ 8°C              |
|                  |            |       |           | 27.5                        | 34.0 | 47.1 |       |         |      | 7.9             | 169                   | 33 ~ 45°F            |