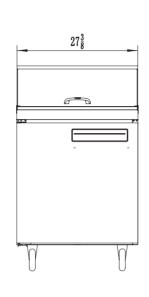

## Warranty:

 Two year parts and labour; Five years on compressor. For full warranty details visit https:// www.efifoodequip.com/warranty-info.php

| Model            | Refrigrant | Doors | Shelves _ | Dimension<br>(mm)<br>(inch) |      |      | HP    | Voltage | Amps | Capacity<br>(L) | Net<br>Weight<br>(KG) | Temperature<br>Range |
|------------------|------------|-------|-----------|-----------------------------|------|------|-------|---------|------|-----------------|-----------------------|----------------------|
|                  |            |       |           | W                           | D    | Н    |       |         |      | (Cu Ft.)        | (LBS)                 | 95                   |
| CMDR1-<br>27VC-L | R290       | 1     | 1 -       | 698                         | 863  | 1196 | - 1/6 | 115/60  | 2.3  | 224             | 77                    | 1 ~ 8°C              |
|                  |            |       |           | 27.5                        | 34.0 | 47.1 |       |         |      | 7.9             | 169                   | 33 ~ 45°F            |