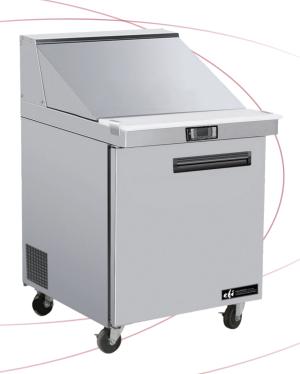

## 27" Refrigerated Mega Top Prep Table

Model No:

CMDR1-27VC-L

CMDR1-27VC-L

Features

## Features:

- Front breathing, side mount compressor
- Exterior & interior stainless steel construction
- Environmentally friendly R290 refrigerant
- Includes 12 (1/6-size), 4" deep clear polycarbonate food pans in countertop prep area
- Full length removable cutting board included
- Heavy duty Embraco compressor
- Self-closing and stay open door
- Efficient refrigeration system
- Recessed door handle
- Magnetic door gaskets

- Casters for easy movement
- Pre-installed shelves