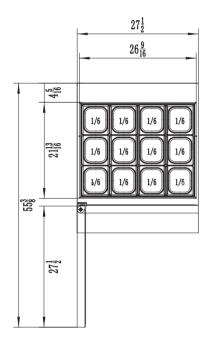

## Features:

- Front breathing, side mount compressor
- Exterior & interior stainless steel construction
- Environmentally friendly R290 refrigerant
- Includes 12 (1/6-size), 4" deep clear polycarbonate food pans in countertop prep area
- Full length removable cutting board included
- Heavy duty Embraco compressor
- Self-closing and stay open door
- Efficient refrigeration system
- Recessed door handle
- Magnetic door gaskets

## Warranty:

 Two year parts and labour; Five years on compressor. For full warranty details visit https:// www.efifoodequip.com/warranty-info.php

| Model            | Refrigrant | Doors | Shelves _ | Dimension<br>(mm)<br>(inch) |      |      | HP    | Voltage | Amps | Capacity<br>(L) | Net<br>Weight<br>(KG) | Temperature<br>Range |
|------------------|------------|-------|-----------|-----------------------------|------|------|-------|---------|------|-----------------|-----------------------|----------------------|
|                  |            |       |           | W                           | D    | Н    |       |         |      | (Cu Ft.)        | (LBS)                 | 95                   |
| CMDR1-<br>27VC-L | R290       | 1     | 1 -       | 698                         | 863  | 1196 | - 1/6 | 115/60  | 2.3  | 224             | 77                    | 1 ~ 8°C              |
|                  |            |       |           | 27.5                        | 34.0 | 47.1 |       |         |      | 7.9             | 169                   | 33 ~ 45°F            |