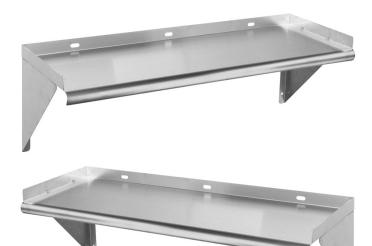

## Wall Shelves Stainless Steel with Bullnose Front Edge

- All stainless steel construction
- Heavy-duty 18-gauge polished stainless steel
- 1" stainless steel risers on sides and back edge
- Bull nose front edge for strength and elegance
- Stainless steel side mounts and rear riser are pre-drilled for mounting
- NSF approved
- Choose from 2 depths: 12" or 15" and from 6 widths: 36"/48"/60"/72"/84"/96" (not all size combinations are available)

| REL-WR-123612"D x 36"W Wall Shelf, Bullnose FrontREL-WR-124812"D x 48"W Wall Shelf, Bullnose FrontREL-WR-126012"D x 60"W Wall Shelf, Bullnose FrontREL-WR-127212"D x 72"W Wall Shelf, Bullnose FrontREL-WR-128412"D x 84"W Wall Shelf, Bullnose FrontREL-WR-129612"D x 96"W Wall Shelf, Bullnose FrontREL-WR-156015"D x 60"W Wall Shelf, Bullnose FrontREL-WR-158415"D x 84"W Wall Shelf, Bullnose Front |                    |                                        |
|----------------------------------------------------------------------------------------------------------------------------------------------------------------------------------------------------------------------------------------------------------------------------------------------------------------------------------------------------------------------------------------------------------|--------------------|----------------------------------------|
| REL-WR-126012"D x 60"W Wall Shelf, Bullnose FrontREL-WR-127212"D x 72"W Wall Shelf, Bullnose FrontREL-WR-128412"D x 84"W Wall Shelf, Bullnose FrontREL-WR-129612"D x 96"W Wall Shelf, Bullnose FrontREL-WR-156015"D x 60"W Wall Shelf, Bullnose Front                                                                                                                                                    | REL-WR-1236        | 12"D x 36"W Wall Shelf, Bullnose Front |
| REL-WR-127212"D x 72"W Wall Shelf, Bullnose FrontREL-WR-128412"D x 84"W Wall Shelf, Bullnose FrontREL-WR-129612"D x 96"W Wall Shelf, Bullnose FrontREL-WR-156015"D x 60"W Wall Shelf, Bullnose Front                                                                                                                                                                                                     | <b>REL-WR-1248</b> | 12"D x 48"W Wall Shelf, Bullnose Front |
| REL-WR-128412"D x 84"W Wall Shelf, Bullnose FrontREL-WR-129612"D x 96"W Wall Shelf, Bullnose FrontREL-WR-156015"D x 60"W Wall Shelf, Bullnose Front                                                                                                                                                                                                                                                      | REL-WR-1260        | 12"D x 60"W Wall Shelf, Bullnose Front |
| REL-WR-129612"D x 96"W Wall Shelf, Bullnose FrontREL-WR-156015"D x 60"W Wall Shelf, Bullnose Front                                                                                                                                                                                                                                                                                                       | REL-WR-1272        | 12"D x 72"W Wall Shelf, Bullnose Front |
| REL-WR-1560 15"D x 60"W Wall Shelf, Bullnose Front                                                                                                                                                                                                                                                                                                                                                       | <b>REL-WR-1284</b> | 12"D x 84"W Wall Shelf, Bullnose Front |
|                                                                                                                                                                                                                                                                                                                                                                                                          | REL-WR-1296        | 12"D x 96"W Wall Shelf, Bullnose Front |
| REL-WR-1584 15"D x 84"W Wall Shelf, Bullnose Front                                                                                                                                                                                                                                                                                                                                                       | REL-WR-1560        | 15"D x 60"W Wall Shelf, Bullnose Front |
|                                                                                                                                                                                                                                                                                                                                                                                                          | <b>REL-WR-1584</b> | 15"D x 84"W Wall Shelf, Bullnose Front |