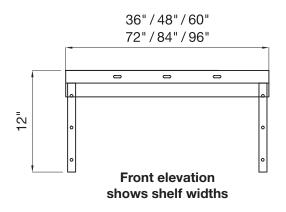

## Wall Shelves Stainless Steel with Bullnose Front Edge

- All stainless steel construction
- Heavy-duty 18-gauge polished stainless steel
- 1" stainless steel risers on sides and back edge
- Bull nose front edge for strength and elegance
- Stainless steel side mounts and rear riser are pre-drilled for mounting
- NSF approved
- Choose from 2 depths: 12" or 15" and from 6 widths: 36"/48"/60"/72"/84"/96" (not all size combinations are available)

Specifications subject to change without notice.

Side elevation shows shelf depths

For complete information and specifications on all Reliant products, visit www.paragondirect.ca