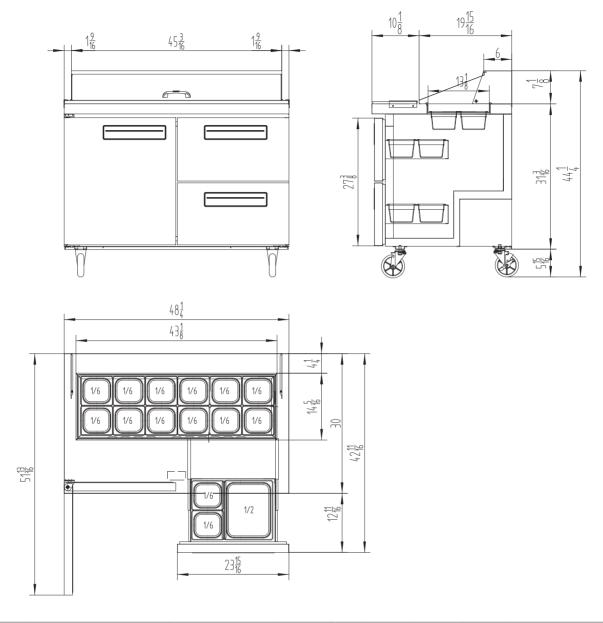

## Features:

- Front breathing, side mount compressor
- Exterior & interior stainless steel construction
- Includes 12 (1/6-size), 4" deep clear polycarbonate food pans in countertop prep area
- Full length removable cutting board included
- Heavy duty Embraco compressor
- Self-closing and stay open door
- Efficient refrigeration system
- 2 built-in drawers accommodate more food pan storage
- Recessed door handle

- Magnetic door gaskets
- Casters for easy movement
- Pre-installed shelves

## CSDW2-48VC Specifications

| Model          | Refrigrant | Doors | Shelves _ | Dimension<br>(mm)<br>(inch) |      |      | _ HP  | Voltage | Amps | Capacity<br>(L) | Net<br>Weight<br>(KG) | Temperature<br>Range |
|----------------|------------|-------|-----------|-----------------------------|------|------|-------|---------|------|-----------------|-----------------------|----------------------|
|                |            |       |           | W                           | D    | Н    |       |         |      | (Cu Ft.)        | (LBS)                 |                      |
| CSDW2-<br>48VC | R290       | 1     | 1 -       | 1225                        | 762  | 1109 | - 1/3 | 115/60  | 7.5  | 340             | 110                   | 1 ~ 8°C              |
|                |            |       |           | 48.2                        | 30.0 | 43.7 | - 1/3 |         |      | 12.0            | 242                   | 33 ~ 45°F            |