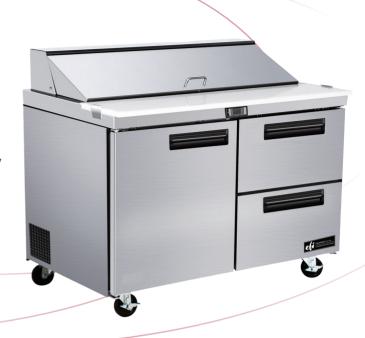

## 48" Refrigerated Salad/ Sandwich Prep Table

Model No: CSDW2-48VC

CSDW2-48VC

Features

## Features:

- Front breathing, side mount compressor
- Exterior & interior stainless steel construction
- Includes 12 (1/6-size), 4" deep clear polycarbonate food pans in countertop prep area
- Full length removable cutting board included
- Heavy duty Embraco compressor
- Self-closing and stay open door
- Efficient refrigeration system
- 2 built-in drawers accommodate more food pan storage
- Recessed door handle

- Magnetic door gaskets
- Casters for easy movement
- Pre-installed shelves