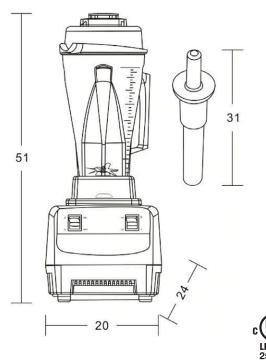

Voltage: 120v~ Frequency: 60hz Power: 1050w

Capacity: 2-litre / 68 oz / 8.5-Cup

Dimensions (LxwxH): 20cmx24cmx51cm (13"x9"x11")

N.W.: 4.3 Kgs (9.5 Lbs) G.W.: 4.7 Kgs (10.3 Lbs)

**New and Improved Cutting Blade** 