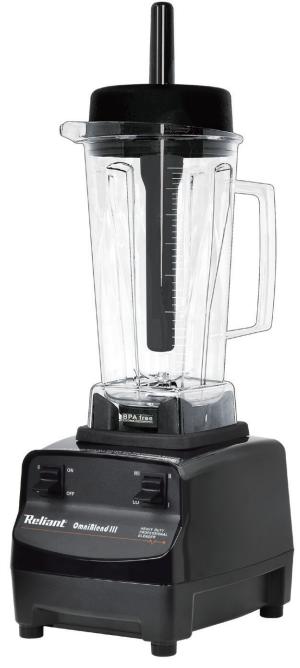

## **Professional Blender**

Premium BPA-Free Container

## **REL-TM-788**

POWER: Designed and built to purée and blend the toughest ingredients

**DURABILITY:** Rugged construction designed to outlast other blenders 5 to 1

- 3HP high speed industrial motor
- Premium, virtually unbreakable BPA-Free container
- High/Low, 2-speed
- 2-in-1 stainless steel cutting blade
- Wet and dry applications
- · Crushes ice in seconds
- Multi function, precision technology