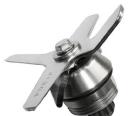

Voltage: 120v~ Frequency: 60hz Power: 1050w

Capacity: 2-litre / 68 oz / 8.5-Cup

Dimensions (LxwxH): 20cmx24cmx51cm (13"x9"x11")

N.W.: 4.3 Kgs (9.5 Lbs) G.W.: 4.7 Kgs (10.3 Lbs)

**New and Improved Cutting Blade** 