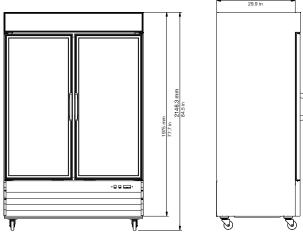

|                             | 50.00.015                |
|-----------------------------|--------------------------|
| Exterior Dimensions WxDxH   | 53x32x84.5               |
| Interior Dimensions WxDxH   | 50x28x63                 |
| Packing Dimensions WxDxH    | 56x35.4x85               |
| Interior Volume cu ft       | 47                       |
| Temperature Range (F)       | 33°F - 41°F              |
| Compressor Power (HP)       | 1/4+                     |
| Refrigerant                 | R290                     |
| Isolation Material          | Polyurethane (C-PENTANE) |
| Cooling System              | Ventilated               |
| Defrosting                  | Automatic                |
| Net Weight Ibs              | 445                      |
| Shipping Weight Ibs         | 520                      |
| Temperature Display         | Yes                      |
| Doors                       | 2                        |
| Self Closing Door           | Yes                      |
| Lock Mounted                | No                       |
| Shelves                     | 8                        |
| Housing Material            | Painted Steel            |
| Door/Lid Material           | Glass Door               |
| Liner Material              | Painted Aluminum         |
| Shelf Material              | Plastic Coated Steel     |
| Type of Controller          | Digital                  |
| Shelf Loading lbs/pc        | 90                       |
| Climate Rating (F)          | 100                      |
| Connection Rating Amp/Watts | 4.3                      |
| Voltage/Frequency           | 115V/60HZ                |
|                             |                          |