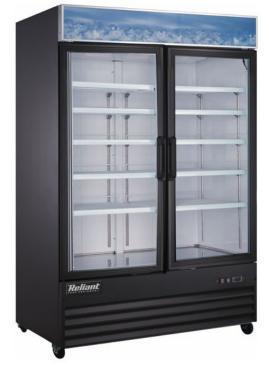

- Exterior: Coated steel with black finish. Interior: Attractive aluminum liner with stainless steel floor.
- Refrigeration system maintains temperatures between 33°F and 41°F (0.5°C to 5°C).
- Self-Closing double pane glass door with positive seal.
- Shelves: Adjustable heavy-duty PVC coated shelves.
- LED lighting.
- · Electronic control system makes it easy to adjust temperature set point and defrost frequency.
- Leveling feet or casters are available.
- · Removable installation board makes it easy to access condenser coil for cleaning and service.
- Refrigerant: HYDRO-CARBON R290.